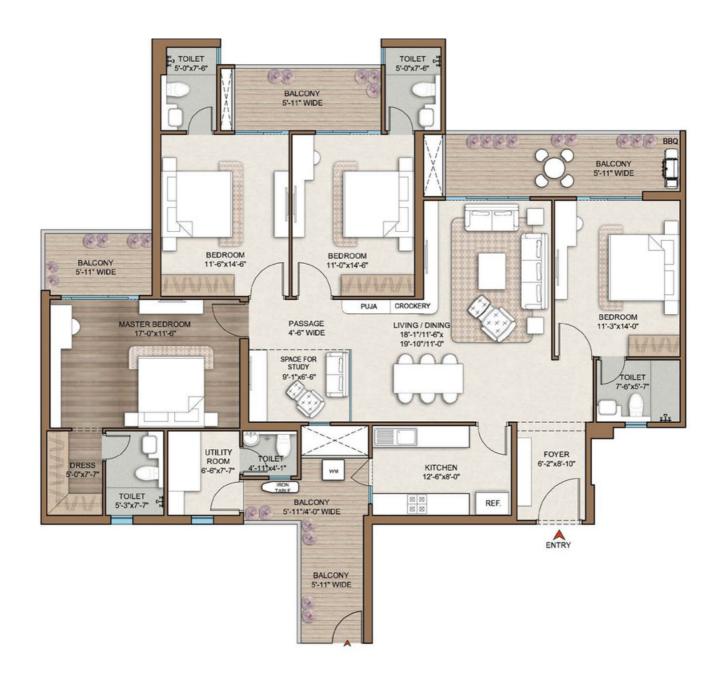

### 4.5 BHK + UTILITY

4 BEDROOMS

0.5 BHK EXTRA SPACE

UTILITY SPACE

LIVING AND DINING ROOM

KITCHEN

4 BALCONIES

5 TOILETS