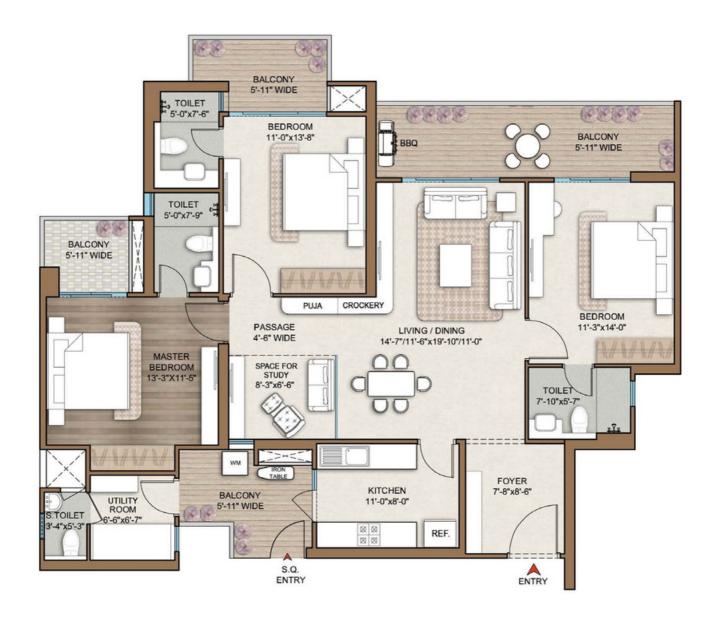

### 3.5 BHK + UTILITY

3 BEDROOMS
0.5 BHK EXTRA SPACE
UTILITY SPACE
LIVING AND DINING ROOM
KITCHEN

- 4 BALCONIES
- 4 TOILETS