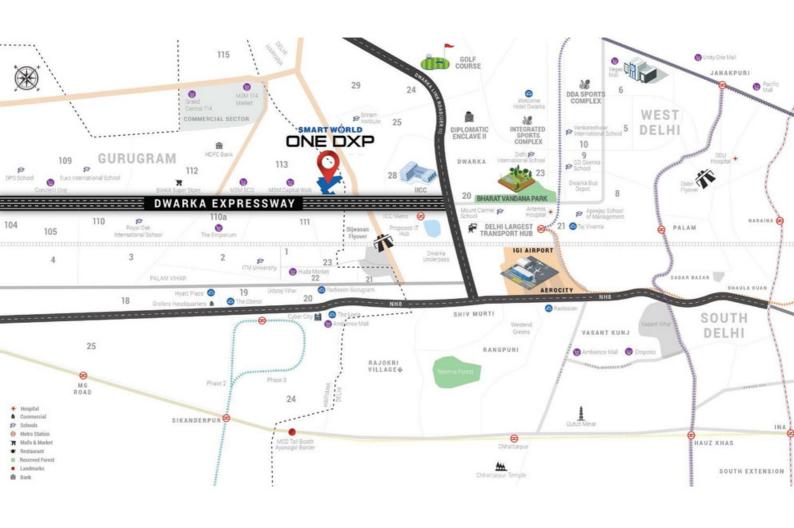

RERA Registration : RC/REP/HARERA/GGM/645/377/2022/120 Promoter Name : Nourish Developers Pvt. Ltd. RERA Website : www.haryanarera.gov.in

# SMART WÔRLD ONE DXP

SMART CITY DELHI AIRPORT

SEC 113, GURUGRAM



## Premium

### **INTRODUCING THE MOST**

### LANDMARK OF DWARKA EXPRESSWAY



- STRATEGICALLY LOCATED, FIRST ADDRESS OF DWARKA EXPRESSWAY
- MESMERIZING VIEWS OVERLOOKING LAGOONS IN CENTRAL VISTA
- 24X7 CO-WORKING SPACE, FIRST TIME IN DELHI NCR
- 24X7 GYM OVERLOOKING CENTRAL GREENS
- SPECIAL DECK HOMES FOR SUPER PREMIUM LIFESTYLE SEEKERS
- AQUA AND TERRA AMUSEMENT AREAS FOR KIDS

## A Locion THAT IS UNMATCHED

### THE BEST OF BOTH WORLDS, DELHI AND GURUGRAM





# 2.5, 3.5 % 4.5 BHK SMART Homes

### POWERED BY **SCHNEIDER**



**EXCLUSIVE INTERIORS** 



HIGHLY EFFICIENT HOMES



HOMES OPENING TO CENTRAL GREENS



MAGNIFICENT BALCONIES

0.5

0.5 EXTRA SPACE







# ONE OF ITS KIND BLUE Lagoon IN CENTRAL VISTA



# Pampeourself

### THEONE DXP WAY

ENJOY INFINITE JOYS OF
LIVING INCLUDING A
CLUB THAT HAS SOCIAL,
SPORTS AND SATELLITE
CLUBBING ZONES,
PLUS A HOST OF
LIFESTYLE AMENITIES











### 3.5 BHK



3 BEDROOMS
0.5 BHK EXTRA SPACE
LIVING AND DINING ROOM
KITCHEN

- 4 BALCONIES
- 3 TOILETS

### 3.5 BHK + UTILITY



3 BEDROOMS
0.5 BHK EXTRA SPACE
UTILITY SPACE
LIVING AND DINING ROOM
KITCHEN

- 4 BALCONIES
- 4 TOILETS

### 4.5 BHK + UTILITY



4 BEDROOMS

0.5 BHK EXTRA SPACE

UTILITY SPACE

LIVING AND DINING ROOM

KITCHEN

4 BALCONIES

5 TO