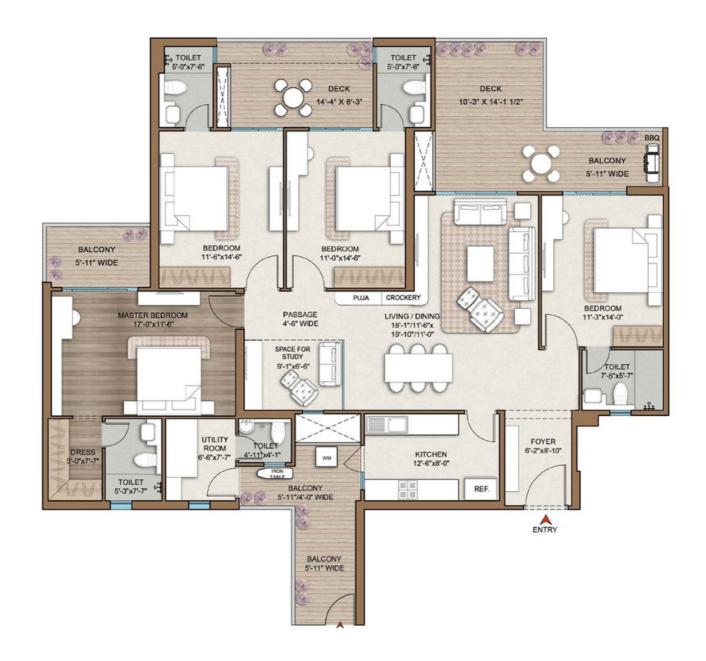

### 4.5 BHK + UTILITY + DECK

4 BEDROOMS

0.5 BHK EXTRA SPACE

UTILITY SPACE

LIVING AND DINING ROOM

KITCHEN

2 DECKS

3 BALCONIES

5 TOILETS